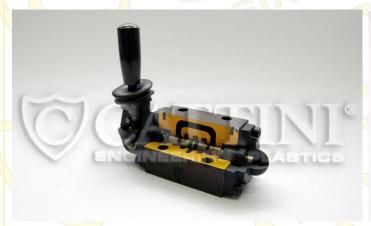

## **BOX COVER ON BOARD CARD**

| MOULDED MATERIAL    | PA 66+GF (glass fiber)                                                                                                                                                                                          |
|---------------------|-----------------------------------------------------------------------------------------------------------------------------------------------------------------------------------------------------------------|
| FAMILY OF MATERIALS | PA 6; PA11: PA 12; PA 46; PA 66; PA 69; PA 610; PA 612; PA 6-3-T; PA 6 I; PA 6 T; PA-PDA (Polyamides) also with reinforced and filled additives, impact modified and self-extinguishing.                        |
| POLYMER'S FEATURES  | High mechanical strength, stiffness, hardness and toughness Good fatigue resistance Good sliding properties Excellent wear resistance Good electrical isolating properties Good processing in the machine tools |
| APPLICATION FIELDS  | Almost any, in this case, the lids require high mechanical strength and stiffness, good dimensional accuracy and resistance to chemicals                                                                        |
|                     |                                                                                                                                                                                                                 |
| SPECIAL NOTES       |                                                                                                                                                                                                                 |