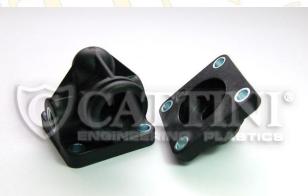

## **BOX COVER ON BOARD CARD**

| MOULDED MATERIAL    | PA 66+GF (glass fiber)                                                                                                                                                                                          |
|---------------------|-----------------------------------------------------------------------------------------------------------------------------------------------------------------------------------------------------------------|
| FAMILY OF MATERIALS | PA 6; PA11: PA 12; PA 46; PA 66; PA 69; PA 610; PA 612; PA 6-3-T; PA 6 I; PA 6 T; PA-PDA (Polyamides) also with reinforced and filled additives, impact modified and self-extinguishing.                        |
| POLYMER'S FEATURES  | High mechanical strength, stiffness, hardness and toughness Good fatigue resistance Good sliding properties Excellent wear resistance Good electrical isolating properties Good processing in the machine tools |
| APPLICATION FIELDS  | Almost any, in this case, the lids require high mechanical strength and stiffness, good dimensional accuracy and resistance to chemicals                                                                        |
|                     |                                                                                                                                                                                                                 |
| SPECIAL NOTES       |                                                                                                                                                                                                                 |